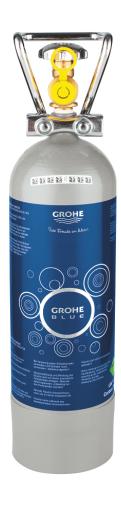

## 40 423 000 BLUE ACCESSORIES STARTER KIT 2 KG CO2 BOTTLE

## PRODUCT DESCRIPTION

- carbondioxid from natural sources for food and beverage (E290)
- Purity: CO2 99.9 % v/v min.
- volume 1 bottle: 2 kg, up to 350 l sparkling water
- · integrated shut-off valve and safety carrier handle
- integrated residual pressure valve and safety carrier handle
- for refilling please order 40 424 000
- sales unit 1 piece
- not suitable for the GROHE Blue Home cooler
- This product is a hazardous substance. Find more information in the safety data to sheet. You can download the safety data at: www.grohe.com/safety-data-sheets/