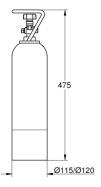

## PRODUCT DESCRIPTION

- carbondioxid from natural sources for food and beverage (E290)
- Purity: CO2 99.9 % v/v min.
- volume 1 bottle: 2 kg, up to 350 l sparkling water
- · integrated shut-off valve and safety carrier handle
- integrated residual pressure valve and safety carrier handle
- for refilling please order 40 424 000
- sales unit 1 piece
- not suitable for the GROHE Blue Home cooler
- This product is a hazardous substance. Find more information in the safety data to sheet. You can download the safety data at: www.grohe.com/safety-data-sheets/